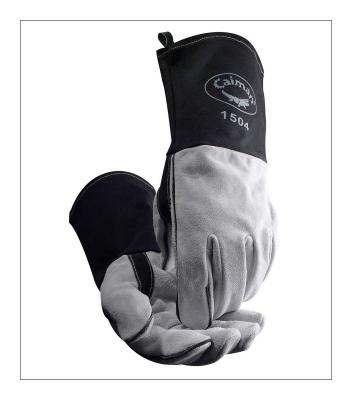

# COW SPLIT FR COTTON CUFF MIG/ STICK WELDING GLOVES

- Kontour<sup>™</sup> design gloves conform to the natural shape of the human hand and provide proper finger alignment
- Genuine leather combined with an FR duck cuff
- Thumb strap for added durability
- Sock-lined with fleece for thermal protection
- Welted seams in critical areas
- Sewn with Kevlar® for maximum seam strength

### **TECHNICAL DATA**

| MATERIAL        | Cow Split Cotton Fleece Kevlar® Thread |  |  |
|-----------------|----------------------------------------|--|--|
| COLOR           | ☐ Gray Black                           |  |  |
| CUFF STYLE      |                                        |  |  |
| SIZES           | 0\$                                    |  |  |
| PACKAGING       | 60 pair per case                       |  |  |
| CASE DIMENSIONS | 30" x 15" x 12" / 75cm x 38cm x 30cm   |  |  |
| CASE WEIGHT     | 44.1 lbs / 20 kg                       |  |  |
| C00             | China                                  |  |  |